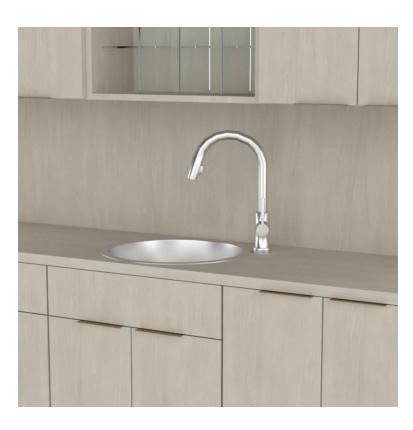

# ROUND FLAT BOTTOM STAINLESS SINK WITH PULL OUT FAUCET

## SKU:E1128

Round Flat Bottom Stainless Sink with Pull Out Faucet • Perfect for a dispensaries, color areas, or treatment rooms

## TECHNICAL INFORMATION

- Overall size -
- 18" W (at top) w/ flat bottom
- Top mount stainless steel sink
- Pull out faucet (pictured) included