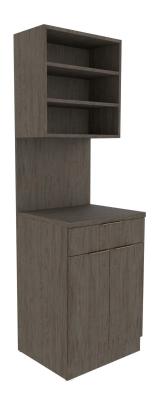

# 24" CONFIG C - DISPENSARY CABINET WITH OPEN UPPER

# SKU:E1133-24

Utilize your dispensary room to the fullest with this beautiful, spacious cabinet configuration. Made with our Modular Storage & Dispensary pieces, this 24" unit works great in any space.

The open upper storage creates a convenient place to keep most used items and other accessories, while the lower cabinet stores larger bulk items.

## TECHNICAL INFORMATION

- Overall size 24.25"W x 21"D x 81"H
- Upper and lower cabinets with adjustable shelves
- Finished toe-kick for a customized look
- E1112 LOWER CABINET & E1116 UPPER CABINET W/ E1121-24
  BACKSPLASH AND E1120-24 COUNTER TOP