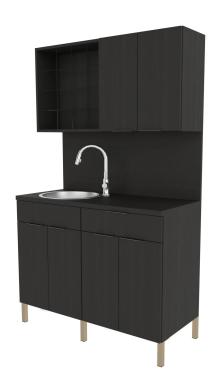

# 48" CONFIG A - COLOR DISPENSARY ON METAL LEGS WITH SINK AND COLOR CUBBIES

## SKU:E1134P-48

Utilize your dispensary room to the fullest with this beautiful, spacious cabinet configuration. Made with our Modular Storage & Dispensary pieces, this 48" unit works great in any space.

Featuring spacious upper and lower shelving cabinets, countertop working space, and a cubby style upper cabinet. This dispensary cabinet is sure to become a staple in your salon. The sleek design include metal leg accents and stainless steel sink.

## TECHNICAL INFORMATION

- Overall size 48.25"W x 21"D x 81"H
- Upper and lower cabinets with open storage & 16 acrylic color cubbies
- · Top mount stainless steel sink
- Pull out faucet (pictured) included
- Metal legs for an added accent
- E1113P AND E1112P LOWER CABINETS & E1117 AND E1118 UPPER CABINETS W/SINK, E1121-48 BACKSPLASH AND E1120-48 COUNTERTOP