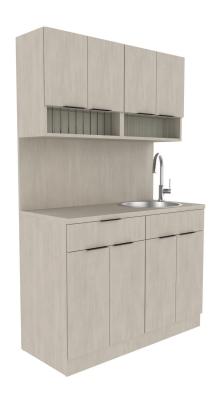

# 48" CONFIG B - COLOR DISPENSARY WITH SINK AND COLOR CUBBIE/STORAGE COMBO UPPERS

# SKU:E1135-48

Utilize your dispensary room to the fullest with this beautiful, spacious cabinet configuration. Made with our Modular Storage & Dispensary pieces, this 48" unit adds extra storage options for you.

With an upper and lower cabinet with storage, color cubby's, color-matched counterspace, and stainless steel sink, this is the perfect addition to any salon.

# TECHNICAL INFORMATION

- Overall size 48.25"W x 21"D x 81"H
- Dispensary w/ color cubbies, sink and storage
- Upper and lower cabinets with adjustable shelves and 20 acrylic color cubbies
- Top mount stainless steel sink
- Pull out faucet (pictured) included
- Finished toe-kick for a customized look
- E1113 AND E1112 LOWER CABINETS & TWO E1119 UPPER CABINETS W/ SINK, E1121-48 BACKSPLASH AND E1120-48 COUNTERTOP