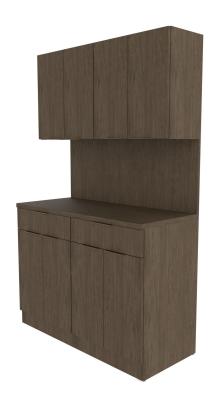

# 48" CONFIG C - DISPENSARY STORAGE WITH CLOSED STORAGE

## SKU:E1136-48

Unlock the full potential of your dispensary space with this stunning and versatile cabinet setup. Crafted with our top-of-the-line Modular Storage & Dispensary pieces, this 48" unit is a great fit for most areas. Its sleek and contemporary design includes both upper and lower cabinet storage, as well as a spacious countertop for prepping ingredients or showcasing products.

## **TECHNICAL INFORMATION**

- Overall size 48.25"W x 21"D x 81"H
- Upper and lower cabinets with adjustable shelves
- Finished toe-kick for a customized look
- TWO E1112 LOWER CABINETS & TWO E1117 UPPER CABINETS W/ E1121-48 BACKSPLASH AND E1120-48 COUNTERTOP