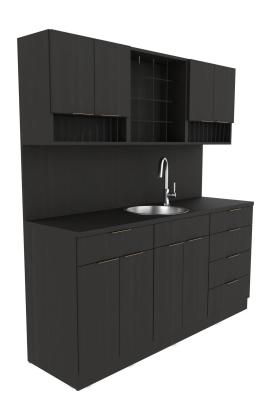

# 72" CONFIG A - COLOR DISPENSARY WITH SINK

## SKU:E1137-72

Create a sophisticated, high-end dispensary room with this beautiful, spacious cabinet configuration. Made with our Modular Storage & Dispensary pieces, this 72" unit has the flexibility to accommodate your salon needs.

Featuring an upper cabinet with extra color cubby's and multiple storage options, plus lower cabinets with a stainless steel sink and additional storage. With 72" of full capacity storage space, this dispensary is perfect for your salon.

### TECHNICAL INFORMATION

- Overall size 72.25"W x 21"D x 81"H
- Upper and lower cabinets with 36 cubbies and four cabinets with adjustable shelves
- Top mount stainless steel sink
- Pull out faucet (pictured) included
- Finished toe-kick for a customized look
- E1112, E1113 & E1114 LOWER CABINETS, TWO E1119 UPPER CABINETS, E1118 UPPER CABINET, SINK, E1121-72 BACKSPLASH AND E1120-72 COUNTERTOP