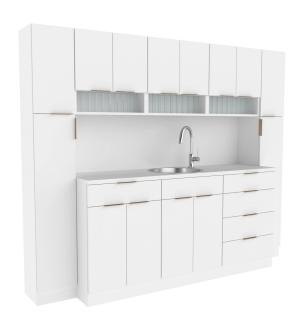

# 96" CONFIG A - COLOR DISPENSARY WITH SINK AND FLANKING TALL STORAGE CABINETS

## SKU:E1139-96

Create a sophisticated, high-end dispensary room with this beautiful, spacious cabinet configuration. Made with our Modular Storage & Dispensary pieces, this 96" unit has the flexibility to accommodate your salon needs.

The professional and sleek design features a spacious countertop with sink, upper and lower cabinets, color cubby's and two tall storage cabinets on either side. It's the ultimate solution to keeping everything you need in one place.

## TECHNICAL INFORMATION

- Overall size 96.25"W x 21"D x 81"H
- Upper and lower cabinets with 30 cubbies and adjustable shelves
- Two tall storage cabinets
- Top mount stainless steel sink w/ pull out faucet
- Finished toe-kick for a customized look
- E1112, E1113 & E1114 LOWER CABINETS, THREE E1119 UPPER CABINETS, E1122L LEFT TALL CABINET, E1122R RIGHT TALL CABINET, SINK, E1121-72 BACKSPLASH AND E1120-72 COUNTERTOP