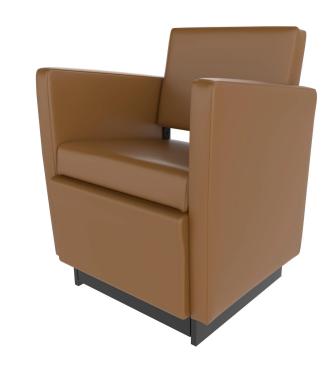

# BRIXEN CLUB PEDI

## SKU:E270

Brixen Club Pedi is the chic choice for a stylish, yet professional look. With sleek clean lines, an extra padded sloped seat, the contemporary design will make the Brixen the highlight of your

The hide-a-way drawer includes the Pro Foot Basin and doubling as a footrest for the client. The Brixen Club Pedi is perfect for small spaces, or add-on treatments in spa suites.

## TECHNICAL INFORMATION

- Overall size 27"W x 28"D x 37"H
- Fully assembled
- No installation
- No plumbing
- No electrical

- Doubles as a dryer chair Pro Foot Basin w/ hygienic liners included Slim modern design, perfect for any style salon