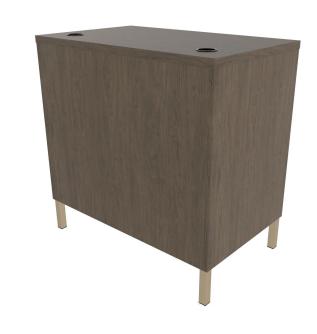

# ASPEN APPOINTMENT DESK WITH METAL LEGS

### SKU:E1163

A modern desk that makes scheduling appointments easy. The clean lines and classic look of the Aspen Appointment Desk are accented by metal legs available in three different finishes to match your salon or spa's decor. This desk is versatile enough for you to use as a stand-alone reception desk, or as an additional work surface.

#### TECHNICAL INFORMATION

- Overall size 36"W x 22"D x 36"H
- Clean lines with a simplistic design, perfect for any reception area
- Perfect for small spaces or a welcoming point for guests
- Generous work area with two wire grommets, two storage cabinets and adjustable shelves