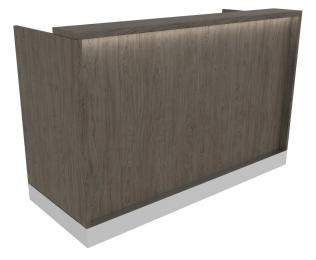

# NICO RECEPTION DESK WITH LED ACCENT LIGHT AND ACCENT TOE KICK

#### SKU:E1165P-60

Create a beautiful and functional space with this Nico two-person reception desk. Open your appointment book or cash drawer, and store accessories and more in the cabinets. The clean lines combined with the toe-kick and LED accent light provides a modern look to accommodate a business of any size.

# TECHNICAL INFORMATION

- Overall size 60"W x 24"D x 39"H
- Soft LED lights accent the beautiful front inset detail
- Space for two people
- Generous work area with two wire grommets, four storage cabinets and adjustable shelves

 Custom ledge adds convenience for guests without taking away from the clean lines

- Metal accent toe-kick
- Available in 36"W