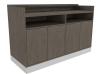

# NICO RECEPTION DESK WITH LED ACCENT LIGHT AND ACCENT TOE KICK

#### SKU:E1165P-60

Create a beautiful and functional space with this Nico two-person reception desk. Open your appointment book or cash drawer, and store accessories and more in the cabinets. The clean lines combined with the toe-kick and LED accent light provides a modern look to accommodate a business of any size.

# TECHNICAL INFORMATION

- Overall size 60"W x 24"D x 39"H
- Soft LED lights accent the beautiful front inset detail
- Space for two people
- Generous work area with two wire grommets, four storage cabinets and adjustable shelves

 Custom ledge adds convenience for guests without taking away from the clean lines

- Metal accent toe-kick
- Available in 36"W