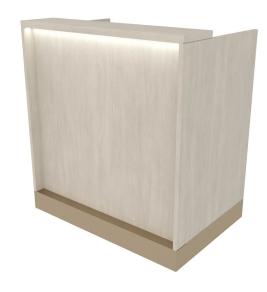

# NICO CONCIERGE DESK WITH LED ACCENT LIGHT AND ACCENT TOE KICK

## SKU:E1165P-36

Concierge desks are a traditional favorite and with our enhanced modern design, we've made it easier than ever to make a beautiful statement. This classic desk features a toe-kick accent, LED front lighting and an open appointment book space. It has plenty of storage for all your accessories or office supplies, too!

## TECHNICAL INFORMATION

- Overall size 36"W x 24"D x 39"H
- Soft LED lights accent the beautiful front inset detail
- Perfect for small spaces or a welcoming point for guests
- Generous work area with two wire grommets, two storage cabinets and adjustable shelves
- Custom ledgé adds convenience for guests without taking away from the clean lines
- Métal accent toe-kick
- Available in 60"W