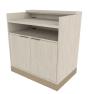

# NICO CONCIERGE DESK WITH LED ACCENT LIGHT AND ACCENT TOE KICK

## SKU:E1165P-36

Concierge desks are a traditional favorite and with our enhanced modern design, we've made it easier than ever to make a beautiful statement. This classic desk features a toe-kick accent, LED front lighting and an open appointment book space. It has plenty of storage for all your accessories or office supplies, too!

## TECHNICAL INFORMATION

- Overall size 36"W x 24"D x 39"H
- Soft LED lights accent the beautiful front inset detail
- Perfect for small spaces or a welcoming point for guests
- Generous work area with two wire grommets, two storage cabinets and adjustable shelves
- Custom ledgé adds convenience for guests without taking away from the clean lines
- Métal accent toe-kick
- Available in 60"W