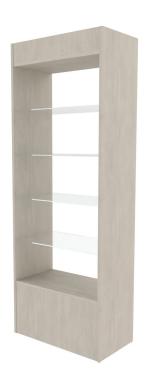

# FINLEY RETAIL DISPLAY

## SKU:E1171

Simply designed to blend in with any retail space, this Finley Retail Display is perfect for showcasing and displaying your products. With four adjustable tempered glass shelves, this unit can be easily customized to fit all of your needs.

## **TECHNICAL INFORMATION**

- Overall size 29.5"W x 16"D x 80"H
- Free standing retail display
- Includes four adjustable tempered-glass shelves