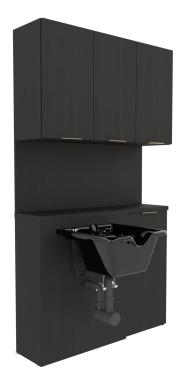

# ESSENTIALS BULKHEAD W/UPPER STORAGE

### SKU:E1101-42

Our Essentials Bulkhead includes upper cabinets with adjustable shelves for clean towels and supplies and a tip-out soiled towel bin, keeping your shampoo area neat and organized.

\*Also compatible with pictured <u>ADD-ON shuttles</u> purchased separately.

### TECHNICAL INFORMATION

- Overall size 42"W/45"W/48"W x 12"D x 81"H
- Three upper cabinets with adjustable shelves
- Full width/height backsplash
- Generous surface space for products
- Tip-out soiled towel bin
- Pictured with CB19 bowl, ordered separately