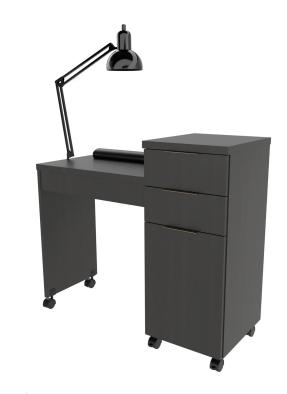

# collins ESSENTIALS TALL NAIL TABLE

#### SKU:E1153

This Essentials Tall Manicure Table is a space-saving, modern design with bi-level work area to keep products out of the way.

The cabinet provides extra storage space to keep all your nail supplies organized. The casters for easy movement and the strong construction make this table ideal in any nail salon.

### TECHNICAL INFORMATION

- Overall size 42"W x 15.5"D x 31-37"H •
- Casters for easy mobility to different areas Two fully extending drawers & cabinet space for storage
- Lamp and padded rest included •