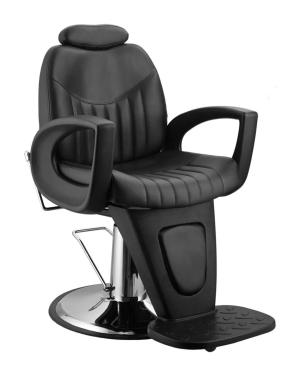

# YUKON BARBER CHAIR

## SKU:362

Yukon Barber Chair with stationary footrest. Available only on pictured barber base and in Black vinyl while supplies last. Note recline handle is on RH (when seated) side of chair and can not be moved.

## **TECHNICAL INFORMATION**

- Width between the arms 19.5"
- Width outside the arms 24.75"
- Height to the top of back 35" / 39" w/ headrest extended
  Height to the top of seat 19.75"
- Depth of seat 19"
- Overall depth 38" / 56" reclined