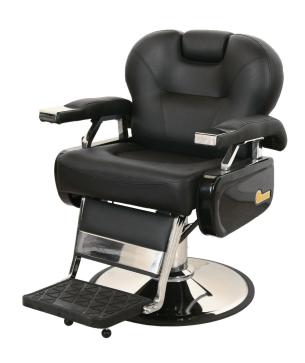

# CLASSIC BARBER CHAIR

### SKU:109EX

The Jeffco Classic Extra-Wide Barber Chair has a full 22 1/2" inches between the arms, reclining back with synchronized kick out footrest, and an adjustable integral headrest for shaves. Available only on the Jeffco barbering base and in Black vinyl.

## TECHNICAL INFORMATION

- Width between the arms 22.5"
- Width outside the arms 30.5"
- Height to the top of back 38" / 45" w/ headrest extended Height to the top of seat 22"
- Depth of seat 18"
- Overall depth 36" / 65" reclined