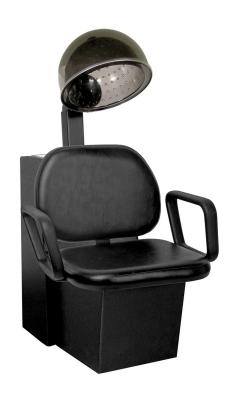

# JEFFCO GRANDE DRYER CHAIR W/ K500 APOLLO

## SKU:660.2.D

Grande Dryer Chair w/ K500 Apollo Dryer

## **TECHNICAL INFORMATION**

- Width between the arms 22"
- Width outside the arms 25"
- Height to the top of back 34"
- Height to the top of seat 19"
- Depth of seat 19"
- Overall depth 32"