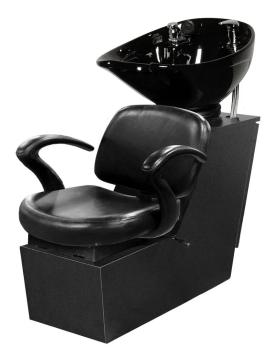

# CELLA BACKWASH SHUTTLE

## SKU:619-BWS

Cella Backwash Marine Grade Plywood Chassis Shuttle w/ Tilting Porcelain Bowl & accessories

# TECHNICAL INFORMATION

- Width between the arms 19"
- Width outside the arms 24"
- Height to top of back 40"
- Height to top of seat 17.5"
- Depth of seat 18"
  Overall depth 44"
- Overall depth 44"
- Lock in-place seat slide w/ 6" travel
  Pivoting seat back for lumbar support
- Porcelain tilting bowl w/ 6" travel