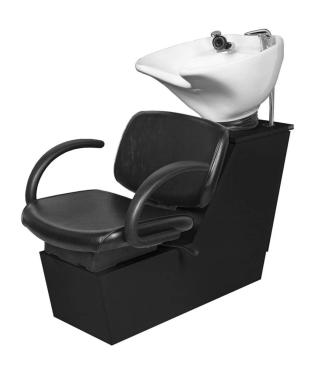

# PARKER BACKWASH SHUTTLE

SKU:618-BWS

Parker Backwash Marine Grade Plywood Chassis Shuttle w/ Tilting Porcelain Bowl & accessories

## TECHNICAL INFORMATION

- Width between the arms 19"
- Width outside the arms 24"
- Height to top of back 40"
- Height to top of seat 17.5" Depth of seat 18" Overall depth 44"

- Lock in-place seat slide w/ 6" travel
- Pivoting seat back for lumbar support
- Porcelain tilting bowl w/6" travel