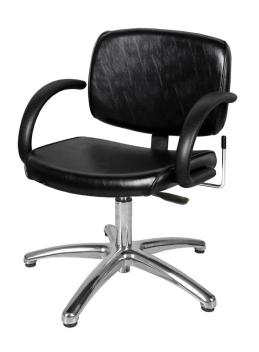

# PARKER LEVER SHAMPOO CHAIR

SKU:618.3.L

Parker Lever-Control Shampoo Chair w/ pedestal base

## **TECHNICAL INFORMATION**

- Width between the arms 22"
- Width outside the arms 25.75"
- Height to the top of back 33"
- Height to the top of seat 19.5" Depth of seat 19"
- Overall depth 32"