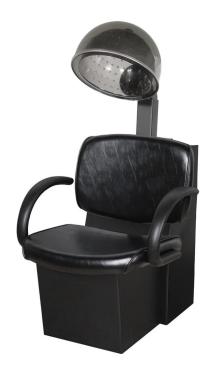

# PARKER DRYER CHAIR W/ K500 APOLLO

SKU:618.2.D

Parker Dryer Chair w/ K500 Apollo Dryer

# **TECHNICAL INFORMATION**

- Width between the arms 22"
- Width outside the arms 25.75" •
- Height to the top of back 33" •
- Height to the top of seat 19.5"
  Depth of seat 19"
- Overall depth 32"