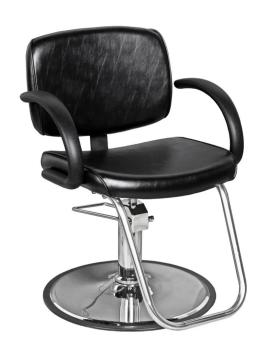

# PARKER STYLING CHAIR

SKU:618.0.

Parker Styling Chair

### **TECHNICAL INFORMATION**

- Width between the arms 22"
- Width outside the arms 25.75"
- Height to the top of back 33"
- Height to the top of seat 19.5"
- Depth of seat 19"
- Overall depth 32"