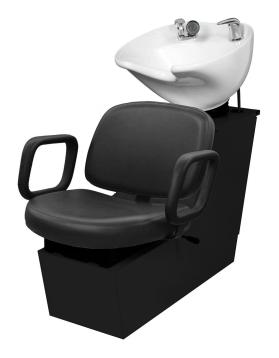

# STERLING BACKWASH SHUTTLE

SKU:616-BWS

Sterling Backwash Marine Grade Plywood Chassis Shuttle w/ Tilting Porcelain Bowl & accessories

## **TECHNICAL INFORMATION**

- Width between the arms 19"
- Width outside the arms 24" ٠
- Height to top of back 40" ٠
- Height to top of seat 17.5" Depth of seat 18" Overall depth 44" ٠
- •
- Lock in-place seat slide w/ 6" travel Pivoting seat back for lumbar support •
- Porcelain tilting bowl w/ 6" travel •