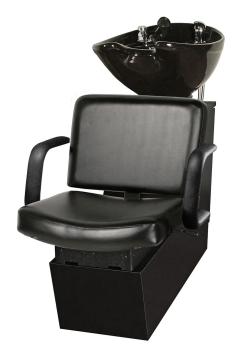

#### SKU:611-BWS

Bravo Backwash Marine Grade Plywood Chassis Shuttle w/ Tilting Porcelain Bowl & accessories

# **TECHNICAL INFORMATION**

- Width between the arms 19"
- Width outside the arms 24" ٠
- Height to top of back 40" ٠
- Height to top of seat 17.5" Depth of seat 18" Overall depth 44" ٠
- •
- Lock in-place seat slide w/ 6" travel
- Pivoting seat back for lumbar support •
- Porcelain tilting bowl w/ 6" travel •