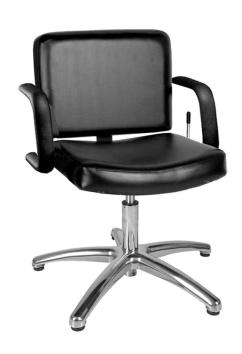

# BRAVO LEVER SHAMPOO CHAIR

## SKU:611.3.L

Bravo Lever-Control Shampoo Chair w/ pedestal base

## **TECHNICAL INFORMATION**

- Width between the arms 22"
- Width outside the arms 26"
- Height to the top of back 35"
- Height to the top of seat 17.25"
- Depth of seat 18"
- Overall depth 24" / 35" reclined