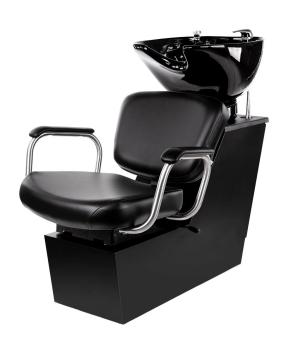

# JEFFCO AERO BACKWASH

# SKU:606-BWS

Aero Backwash Shuttle with marine-grade plywood chassis. Includes choice of tilting porcelain bowls.

## TECHNICAL INFORMATION

- Width between the arms 19"
- Width outside the arms 24"
- Height to top of back 40"
- Height to top of seat 17.5"
- Depth of seat 18"
- Overall depth 44"
- Lock in-place seat slide w/ 6" travel
- Pivoting seat back for lumbar support Porcelain tilting bowl w/ 6" travel