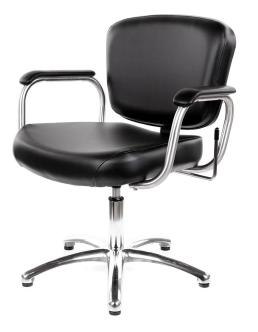

# **COLLING** JEFFCO AERO LEVER SHAMPOO CHAIR

## SKU:606.3.L

Aero Lever-Control Shampoo Chair w/ pedestal base

## TECHNICAL INFORMATION

- Width between the arms 22"
- Width outside the arms 26"
- Height to the top of back 35"
- Height to the top of seat 17"
- Depth of seat 18"
- Overall depth 24" / 35" reclined