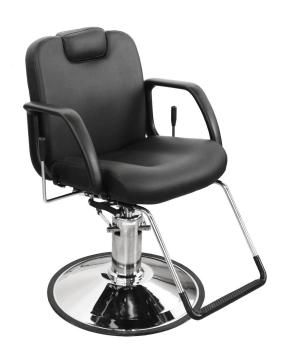

# SKU:30512.1.DG

NU All Purpose Chair comes built-In headrest that is adjustable and removeable. Only available with oversized Jeffco DG Base that comes with two year warranty and only available in Black vinyl.

# TECHNICAL INFORMATION

- Width between the arms 20"
- Width outside the arms 25"
- Height to the top of back 34"
- Height to the top of seat 21" Depth of seat 18"
- Overall depth 29" / 47" reclined