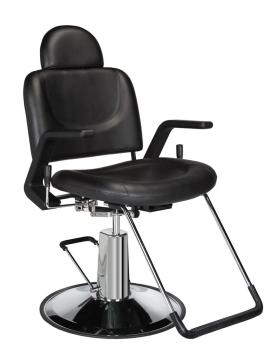

# HICKORY AP CHAIR

## SKU:6017.1.

Hickory II All Purpose Chair w/ G base, extendable/removeable headrest and dual lever recline.

# TECHNICAL INFORMATION

- Width between the arms 19"
- Width outside the arms 25.5"
- Height to the top of back 35 / 46" w/ headrest"
- Height to the top of seat 20"
- Depth of seat 19.5"
  Overall depth 36.5" / 47" reclined