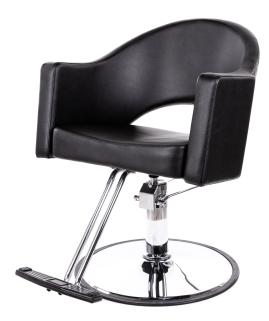

# collins ELLISE STYLING CHAIR

SKU:7324.0.

Ellise Styling Chair w/ G base and T bar footrest. Available in Black vinyl only.

# **TECHNICAL INFORMATION**

- Width between the arms 21"
  - Width outside the arms 27" ٠
- Height to the top of back 34"
- Height to the top of seat 21"
  Depth of seat 18.25"
  Overall depth 36"