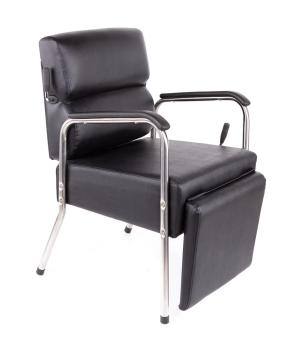

# LEVER SHAMPOO CHAIR WITH KICKOUT LEGREST

## SKU:3900

Classic lever control shampoo chair w/ kick out legrest. Black only.

# TECHNICAL INFORMATION

- Width between the arms 20"
- Width outside the arms 22.75"
- Height to the top of back 34"

- Height to the top of seat 19"
  Depth of seat 16" + 2" legrest
  Overall depth 51" when reclined and legrest extended