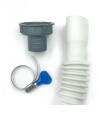

# FLEXIBLE DRAIN HOSE WITH ADAPTER FOR TILTING BOWL DRAIN

## SKU:20316

Flexible drain hose for tilting bowls is 30" long and can be cut to length to work with a variety of installations. Includes adapter for 662S drain that comes standard on Collins and Jeffco tilting bowls and threaded adapter that work with most hair traps in the industry. Hose is certified compliant to IAPMO IGC 361-2019.