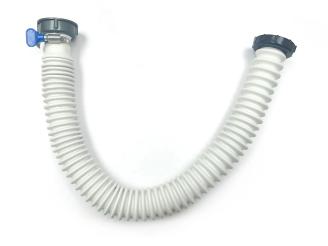

# FLEXIBLE DRAIN HOSE WITH ADAPTER FOR TILTING BOWL DRAIN

## SKU:20316

Flexible drain hose for tilting bowls is 30" long and can be cut to length to work with a variety of installations. Includes adapter for 662S drain that comes standard on Collins and Jeffco tilting bowls and threaded adapter that work with most hair traps in the industry. Hose is certified compliant to IAPMO IGC 361-2019.