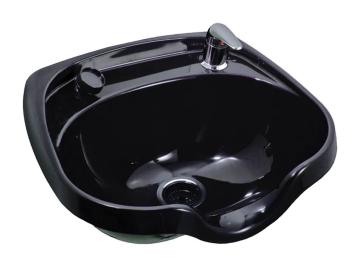

# JEFFCO ABS 8900 BOWL WITH 570 FACUET

## SKU:8900-570

8900 ABS Shampoo Bowl w/ 570 Faucet & Accessories. Vacuum Breaker ordered separately.

# TECHNICAL INFORMATION

- 23" W x 20.5" D x 9" H
- Includes 570 faucet, 561 shampoo hose, 572 drain
- assembly and 11671 mounting bracket IAMPO listed complaint to ANSI Z124.3 and CSA B45.0 B45.5