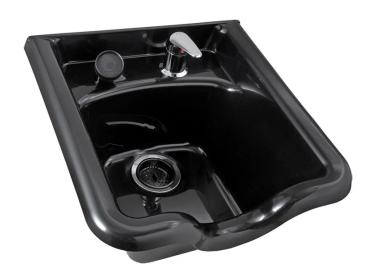

# JEFFCO ABS 8400 BOWL WITH 570 FACUET

SKU:8400-570

8400 ABS Shampoo Bowl w/ 570 Faucet & Accessories. Vacuum Breaker ordered separately.

### TECHNICAL INFORMATION

- 19" x 19.5" x 9.75"
- Includes 570 faucet, 561 shampoo hose, 572 drain assembly and 11671 mounting bracket
- IAMPO listed complaint to ANSI Z124.3 and CSA B45.0 B45.5