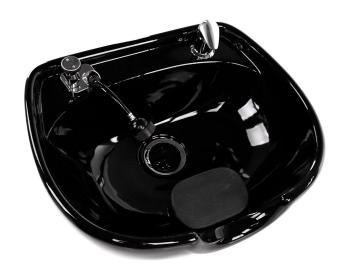

# COMFORT-PAD PORCELAIN SHAMPOO BOWL

# SKU:CB79-B

This Comfort-Pad Porcelain Shampoo Bowl features a round shape for extra room, with a head cushion at the bottom of the bowl for your client's comfort. This porcelain shampoo bowl is ideal for any salon or spa setting.

## TECHNICAL INFORMATION

- 24.5"W x 22"D x 10"H
- UPC approved
- Head pad for client comfort
- 570 faucet
- Spray hose
- Vacuum breaker
- Drain assembly
- Hair strainer
- Also available in white
- Mounts on countertop, see (E1106T-16 or E1108T-16 for compatible pedestals)