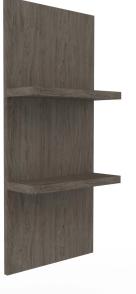

#### SKU:R3

This Floating Shelf Panel is a beautiful and sleek way to show off your retail items. It gives your customers the ability to view your products right at your station, while also keeping clutter out of sight.

A simple french cleat for installation is included.

#### **TECHNICAL INFORMATION**

- Overall size 15-18"W x 6"D x 39"H
- Two floating retail shelves on a panel