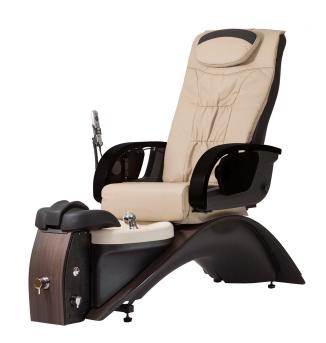

# CONTINUUM ECHO LE PEDICURE THRONE

# SKU:1706-101

Continuum's number one seller, the Echo LE pedicure spa is equipped with all the features and amenities essential for day spas, resorts and distinguished salons. UC Listed, CE Mark

# TECHNICAL INFORMATION

- Featuring a pipe-less magnetic jet system Arm rest that swing up for easy access Reclining back and adjustable leg support
- Includes base side panels (black only) 61.75"L x 30.25"W (45.45"W with trays), 55.5"H
- 120 V AC, 60 Hz, 15 Amps
- Hot/Cold supply lines 1/2"ID, Gravity drain 3/4"MPT connections