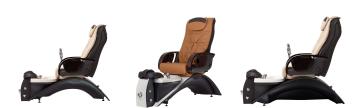

# CONTINUUM ECHO LE PEDICURE THRONE

# SKU:1706-101

Continuum's number one seller, the Echo LE pedicure spa is equipped with all the features and amenities essential for day spas, resorts and distinguished salons. UC Listed, CE Mark

# TECHNICAL INFORMATION

- Featuring a pipe-less magnetic jet system Arm rest that swing up for easy access Reclining back and adjustable leg support
- Includes base side panels (black only) 61.75"L x 30.25"W (45.45"W with trays), 55.5"H
- 120 V AC, 60 Hz, 15 Amps
- Hot/Cold supply lines 1/2"ID, Gravity drain 3/4"MPT connections