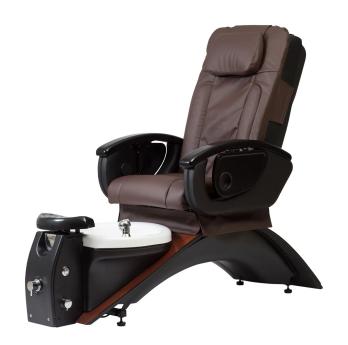

# VANTAGE PEDICURE THRONE

# SKU:1706-102

The Vantage is a pedicure spa with bold and distinctive design at a very affordable price. All Vantage spas features a safe and sanitary Magnetic Pipeless Jet System for easy cleaning and compatibility with disposable tub liners

# TECHNICAL INFORMATION

- Magnetic Pipeless Jet System for easy cleaning Full shiatsu chair massage
- Forward/back seat movements & reclining black Arm rest swing up for easy chair access
- 62"L x 45.5"W x 51.5"H
- 120 V AC, 60 Hz, 15 Amps Hot/Cold supply lines 1/2"ID, Gravity drain 1/2" MPT connections