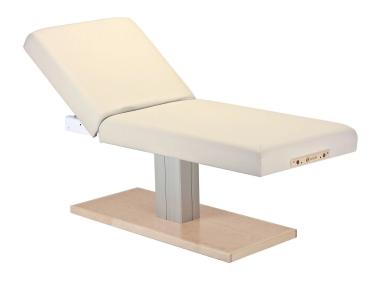

SKU:1706-201S

This electric table offers spa treatment functionality and are designed to maximize leg and knee room giving therapists much needed client access. Available in Naturs oft Upholstery. Base standard in Natural Maple finish. Upgraded upholstery and base colors available at upgraded cost.

## **TECHNICAL INFORMATION**

- Heavy duty steel frame •
- Reliable electric lift actuator with smooth height adjustments •
- •
- Easy to use foot pedal Pro-Plush deluxe 3" cushioning 28", 30" or 32"W x 73"L x 25"-37"H. ٠
- 120V, 50/60Hz •