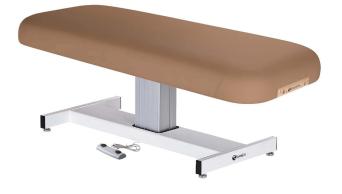

# collins EVEREST PEDESTAL ELECTRIC I IFT TABLE

SKU:1706-201

An ideal choice for day spas, medi-spas and resorts, the sleek single pedestal Everest maximizes leg and knee room giving therapists much needed client access while maintaining exceptional strength and stability. Standard in Naturs of upholstery, Heavy duty steel frame, as pictured only. CE approved.

# **TECHNICAL INFORMATION**

- Reliable electric lift actuator provides smooth height • adjustments
- Easy to use foot pedal •
- . Pro-Plush Deluxe 3" cushioning
- 28", 30" or 32"W x 73"L
- Height Range: 25"-37" 120V, 60Hz, 3.3 Amps, 400 Watts •