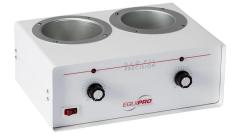

# COLLING COLLE WAX WARMER

SKU:2069-41202

This double wax warmer has two standard size wax tanks that have independent temperature controls.

# TECHNICAL INFORMATION

- For lukewarm and hot wax
- Two Precise thermostats for independent temperature control
- Rapid heating
- Wax container not included
- 12.75" x 8.5" x 5"H
- 120V, 60Hz