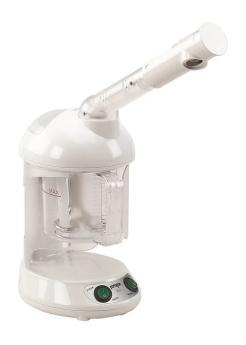

# SKU:1659-1001

This lightweight and portable petite table top steamer features a directional steam arm, aromatherapy and ozone. Ideal for small spaces, makeup areas, and portable services.

## TECHNICAL INFORMATION

- Directional steam arm
- Aromatherapy
- Ozone
- Auto-off tipping safety switch Size:11"H (top of arm) x 5"W x 6"D
- 120V, 60Hz, 400W, 3.33A