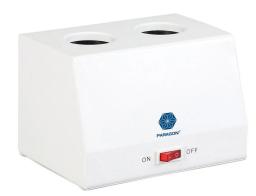

# DOUBLE LOTION WARMER

# SKU:1659-1006

This lotion Warmer is a simple to operate and ideal for spa's looking to maintain massage oils and lotions at a comfortable temperature. The pre-calibrated thermostat to allow for exceptional accuracy and it's low-voltage is perfect for all-day use. CE Mark

#### TECHNICAL INFORMATION

- Dual-bottle operation
- Thermal Fuse helps prevent overheating
- 2" diameter bottle openings
- Fits standard 8oz bottles, not included
- 6"W x 8"L x 5"H
- 120V, 60Hz, 100W