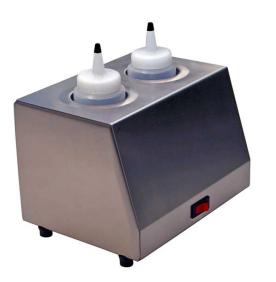

# collins DOUBLE ECONOMY LOTION WARMFR-SS

### SKU:2071-1002

This double bottle warmer operates at a fixed temperature to warm up gels, lotions and oils. The Economy Bottle Warmers are made of polished stainless steel with a low wattage heating sleeve and features a thermal safety cutoff. Fits 8oz bottles. Lotion bottles pictured, not included.

## **TECHNICAL INFORMATION**

- Low wattage heating sleeve •
- Fixed operating temperature: 115°F +/-5°F Lighted power switch on front panel •
- •
- For counter top or wall mount
- 6"W x 8"L x 5"H
- 120V, 50/60Hz