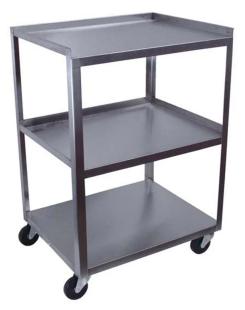

### SKU:2071-800

The Stainless Steel Cart with 3 shelves is made out of polished stainless steel. It is assembled using welded construction. All shelves are heavy-duty, and the legs are double-thick with 3" casters. Distance between shelves - 11.25".

# TECHNICAL INFORMATION

- Sturdy 300lb capacity 3" ball-bearing swivel casters •
- Counter-weighted for smoother rolling Mostly assembled
- ٠
- 16"W x 21L" x 30"H