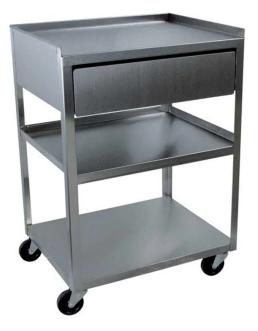

# **COLLING S** SS UTILITY CART WITH DRAWER

SKU:2071-801

The Stainless Steel Cart with a Drawer has 3 shelves in addition to the drawer. The 4" tall drawer has a special lead wire gap. Made out of polished stainless steel, it is assembled using welded construction. All shelves are heavy-duty, and the legs are doublethick with casters. Distance between bottom and middle shelf -11.25". Distance between middle shelf and bottom of drawer - 6".

# TECHNICAL INFORMATION

- Sturdy 300lb capacity
- Stainless drawer on ball-bearing glides
- Counter-weighted for smoother rolling
  - Mostly assembled
  - 16"W x 21L" x 30"H