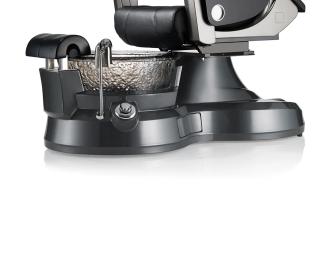

# LENOX LX

SKU:2070-103

The Lenox LX marks a new generation of luxury pedicure service chairs that combine functionality and comfort. Fitted with a built-in remote, the Lenox LX is designed to deliver an immersive, full-body shiatsu massage featuring an ornate glass bowl equipped with a pipe less jet whirlpool system ensuring a truly invigorating and lasting impression. UL cUL listed

## TECHNICAL INFORMATION

- Foldable arm rests
- Adjustable foot rest
- Conveniently placed technician remote 54"L x 30 "W x 57.5"H
- 115V, 60Hz, 3.2Amp
- Hot/Cold supply lines 0.5" fitting, Drain 1.5"