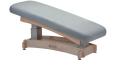

# ASPEN FLAT TOP TREATMENT TABLE

## SKU:1958-204

The popular Aspen treatment table features a stylish solid maple frame, smooth and quiet dual column electric lift actuators, and a fully electric salon top. Comfort and style unite with the Aspen's luxurious Strata™ 4″ Memory Foam Cushioning System. The dual electric actuators allow a Trendelenburg tilt feature needed for a variety of treatments. Standard in Comfort-Flex upholstery and Natural Maple Base. CE Mark

## TECHNICAL INFORMATION

- New Comfort-Flex uphols tery options
- Dual-pedestal electric actuators
- Ergonomic hand control
- Mäple shelf base
- 28", 30" or 32"W x 73"L
- Height Range: 22.5-38.2"
- 120VAC, 60Hz, 2.5A, 300W