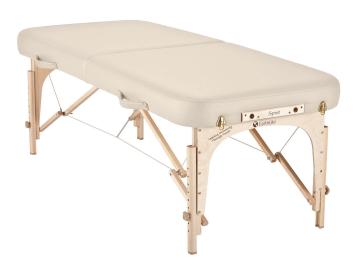

# SPIRIT PORTABLE MASSAGE TABLE

SKU:1706-300

The Flagship portable massage table, the Spirit features jointless round corner design, vacuum formed 10-layer laminate, Shiatsu release cables, mid-brace Cradle-lock cabling system and 3" Pro-Plush cushioning. 34-37lbs. Max working Weight: 800lbs. Face cradle available at an additional price.

## **TECHNICAL INFORMATION**

- Stitched-Fit corners
- Non-slip Stablefoot traction pads
- Dual headrest outlets
- Full-length piano hinge
- 28", 30" or 32"W x 73"L
- Height Range: 34"-37"