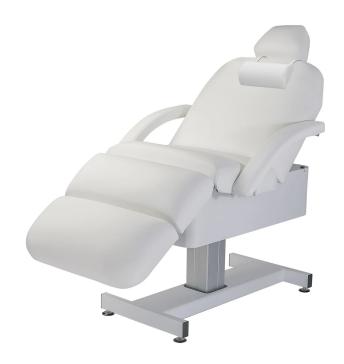

# CLOUD 9 TREATMENT TABLE

SKU:1958-200

From completely flat to a nearly 90° back tilt, the Cloud 9 is perfect for massage, facials, injectables, pedicures, manicures and body treatment options. Includes a UL listed lift actuator with an extensive height range, Hand control, Strata™ 4″ Memory Foam Cushioning System and Natursoft™ upholstery. Perfect for multiuse treatment rooms and medi-spas.

# TECHNICAL INFORMATION

Comfort-Flex upholsteryFully articulating electric salon top with rounded cornersErgonomic hand controlPivot Perfect sidearms included

- 26", 28", 30" or 32" W x 73" L x 24"-36" H
- 120V, 60Hz, 2.44Amps